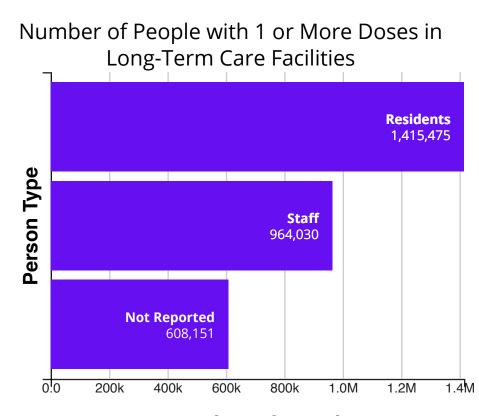

**People receiving 1 or more doses** represent the total number of people who have received at least one dose of vaccine. **People receiving 2 doses** represent the number of people who have also received a second dose of vaccine.

**Staff and resident vaccination**s were determined based on administration type information received by CDC from pharmacy partners. Not all vaccine doses could be categorized as being administered to LTC staff or residents. Overall numbers of doses administered, people receiving 1 or more doses, and people receiving 2 doses include all vaccinations through the program, including those for which staff/resident status was not reported.