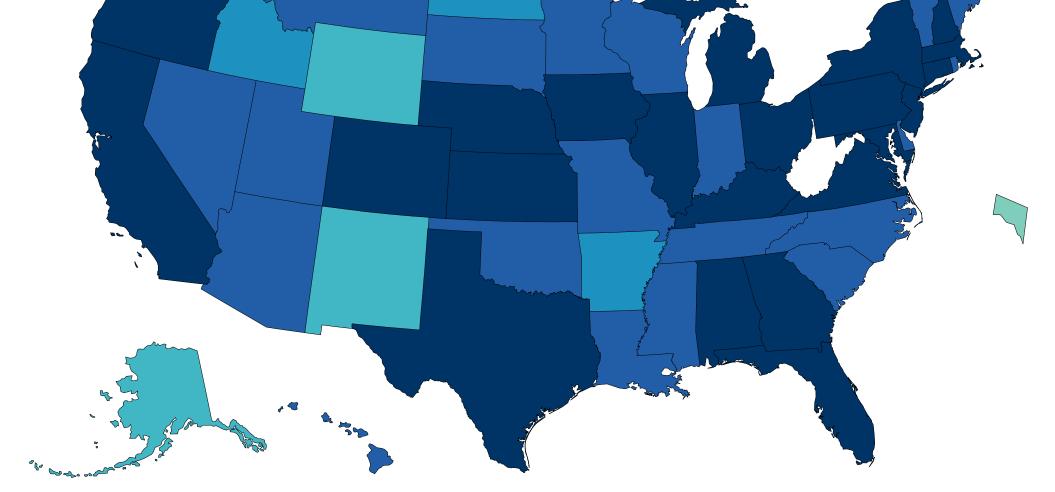

## COVID Data Tracker

Territories

| GU | AS | RP | FM | MP | PR | МН | VI |
|----|----|----|----|----|----|----|----|

Total Number of People in LTC Receiving Two Doses

**Number of People** 

Data Table for COVID-19 Vaccinations in Long Term Care Facilities

Pharmacy partners report to CDC on doses administered as part of the Federal Pharmacy Partnership for Long-term Care (LTC) Program within 72 hours of administration.

States and territories not participating in the Federal Pharmacy Partnership for Long-term Care (LTC) Program are shown on the map in white. These states and territories are implementing their own vaccination plans to reach LTC staff and residents.